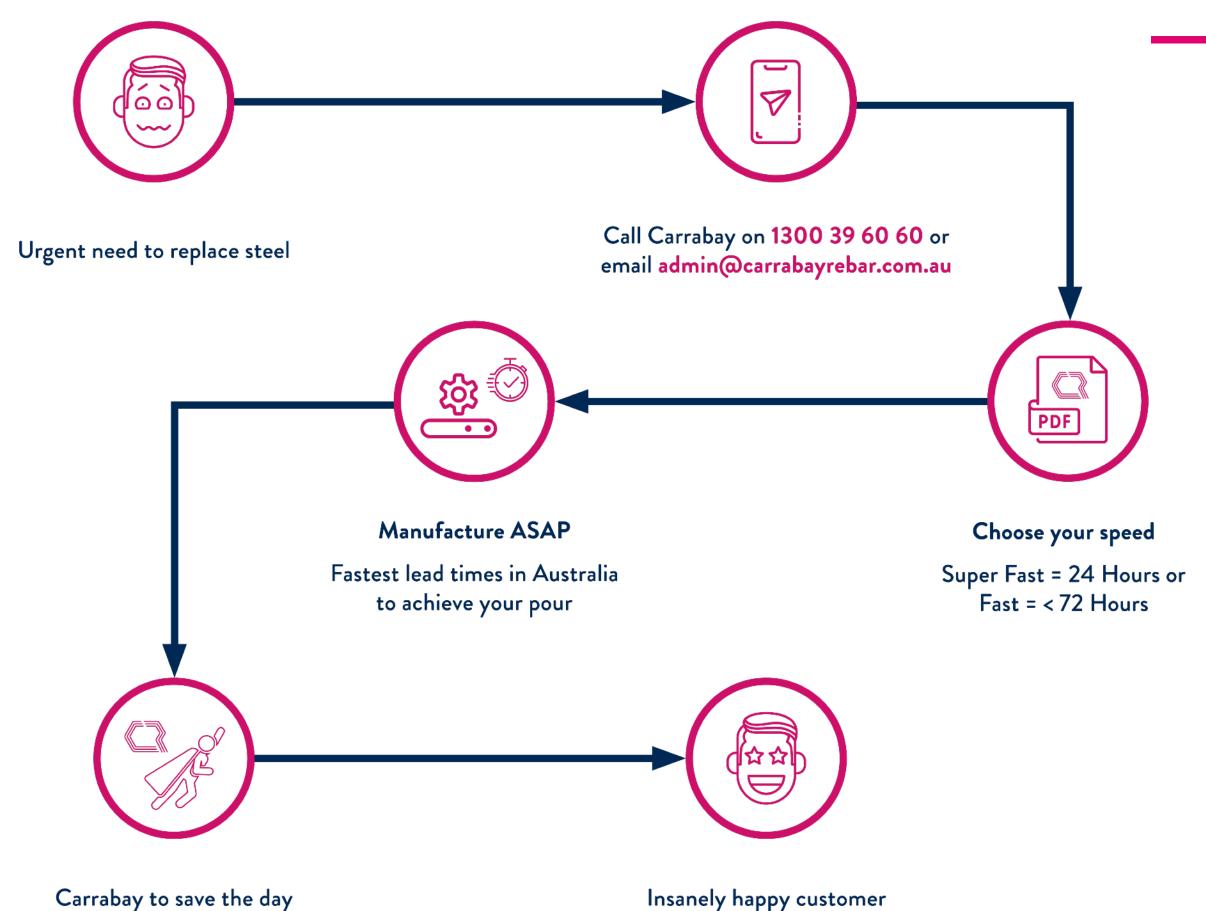

#### Xpress Orders

- We have a national uniqueness in our Xpress service.
  - With our Xpress order we can deliver any wrongly cut and bent steel for your project anywhere between 24 hours up to 96 hours spending on the urgency you need the steel replaced to achieve your pour
- Within our full turnkey solution you get this service by default